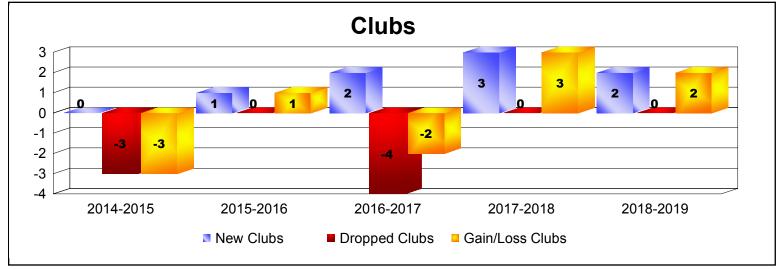

District 300C1 As of June 2019 Cumulative

| Year      | New<br>Clubs | Dropped<br>Clubs | Gain/<br>Loss<br>Clubs | New<br>Members | Charter<br>Members | Reinstate<br>Members | Transfer<br>Members | Total<br>Member<br>Added | Total<br>Members<br>Dropped | Gain/<br>Loss<br>Members |
|-----------|--------------|------------------|------------------------|----------------|--------------------|----------------------|---------------------|--------------------------|-----------------------------|--------------------------|
| 2014-2015 | 0            | -3               | -3                     | 531            | 7                  | 57                   | 11                  | 606                      | -751                        | -145                     |
| 2015-2016 | 1            | 0                | 1                      | 660            | 112                | 36                   | 15                  | 823                      | -418                        | 405                      |
| 2016-2017 | 2            | -4               | -2                     | 476            | 88                 | 64                   | 14                  | 642                      | -678                        | -36                      |
| 2017-2018 | 3            | 0                | 3                      | 1496           | 96                 | 29                   | 6                   | 1627                     | -508                        | 1119                     |
| 2018-2019 | 2            | 0                | 2                      | 789            | 88                 | 42                   | 12                  | 931                      | -806                        | 125                      |
| Average   | 2            | -1               | 0                      | 790            | 78                 | 46                   | 12                  | 926                      | -632                        | 294                      |