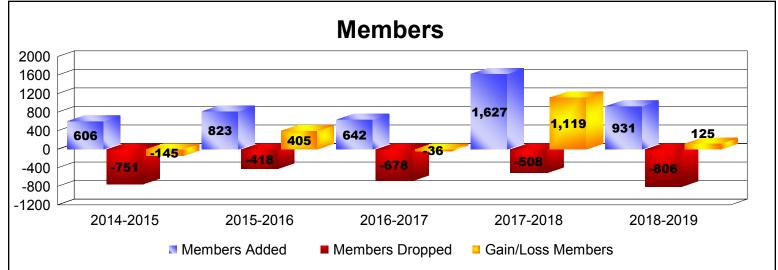

District 300C1 As of June 2019 Cumulative

| Year      | New<br>Clubs | Dropped<br>Clubs | Gain/<br>Loss<br>Clubs | New<br>Members | Charter<br>Members | Reinstate<br>Members | Transfer<br>Members | Total<br>Member<br>Added | Total<br>Members<br>Dropped | Gain/<br>Loss<br>Members |
|-----------|--------------|------------------|------------------------|----------------|--------------------|----------------------|---------------------|--------------------------|-----------------------------|--------------------------|
| 2014-2015 | 0            | -3               | -3                     | 531            | 7                  | 57                   | 11                  | 606                      | -751                        | -145                     |
| 2015-2016 | 1            | 0                | 1                      | 660            | 112                | 36                   | 15                  | 823                      | -418                        | 405                      |
| 2016-2017 | 2            | -4               | -2                     | 476            | 88                 | 64                   | 14                  | 642                      | -678                        | -36                      |
| 2017-2018 | 3            | 0                | 3                      | 1496           | 96                 | 29                   | 6                   | 1627                     | -508                        | 1119                     |
| 2018-2019 | 2            | 0                | 2                      | 789            | 88                 | 42                   | 12                  | 931                      | -806                        | 125                      |
| Average   | 2            | -1               | 0                      | 790            | 78                 | 46                   | 12                  | 926                      | -632                        | 294                      |